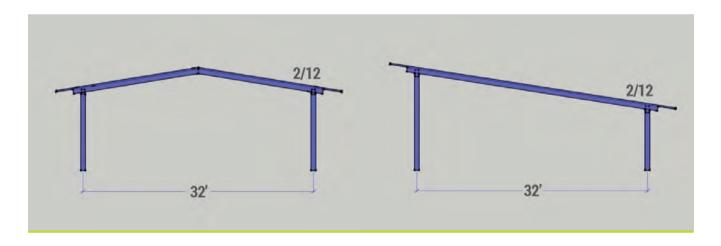

## **PLAYGROUND CANOPY**

- Easily covers most Play Structures
- Large Span keeps columns out of the Fall Zone
- Tube Steel columns bare, primed, or Galv; Galv Light Gauge Framing; Colored Decking and Trim at no extra charge (standard colors only)
- Weight Rooms, Shop Covers, Equipment Covers
- Available Fall 2015