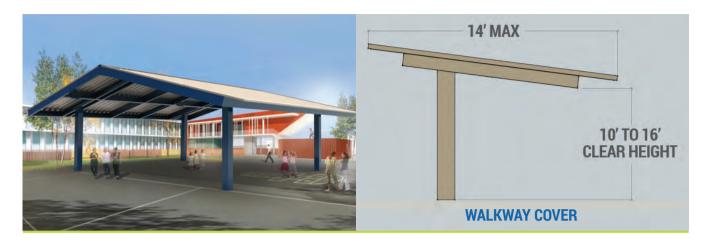

## SHADE STRUCTURES, LUNCH SHELTERS, AND WALKWAY COVERS

- Dugout Covers, Bus, and Drop-off Shelters
- Tube Steel columns bare, primed, or Galv; Galv Light Gauge Framing; Colored Decking and Trim at no extra charge (standard colors only)
- PC Pending Available Summer 2015