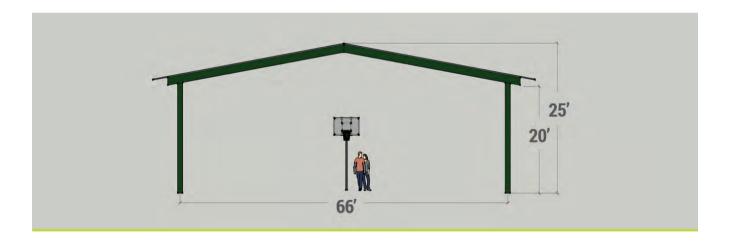

# **GYM OR ARENA CANOPY**

### 66' SPAN - BIG ENOUGH TO COVER A BASKETBALL COURT

- Structural Steel Columns and Beams-Field Painted or Galv
- Colored Decking and Trim at no extra charge (standard colors only)
- Clear Heights to 20'
- · Ice Rinks, Riding Arenas, Tennis Courts
- Open Air Learning and Conference Center
- Available 2016