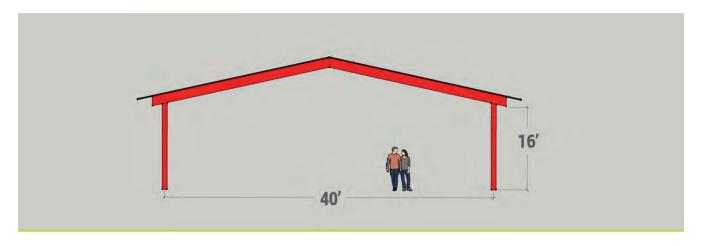

## **MULTI-PURPOSE CANOPY**

#### 40' CLEAR SPAN - COVERS THE LARGEST PLAY STRUCTURE

- Structural Steel Columns and Beams-Field Painted or Galv
- Colored Decking and Trim at no extra charge (standard colors only)
- Clear Heights to 16'
- Assembly Areas, Outdoor Classrooms, Cafeteria expansions
- Available 2016